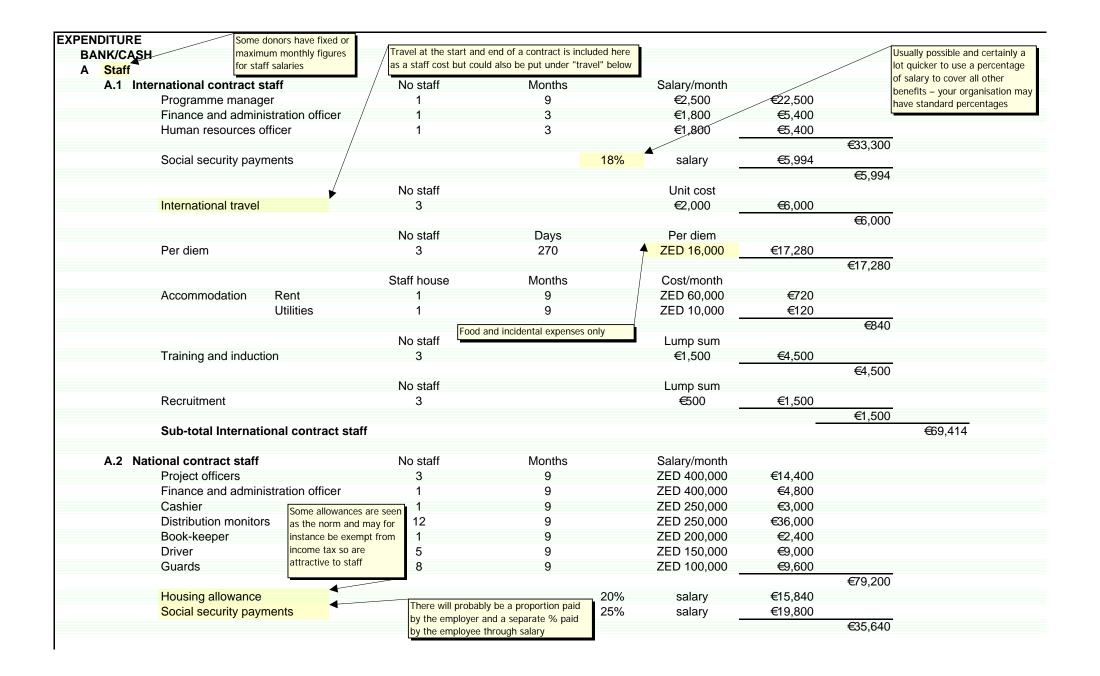

## Relief Unlimited, Port Jabel, Emergency support to IDPs Budget detail

|                        | No staff                 | Days                      | Per diem   |               |              |          |     |
|------------------------|--------------------------|---------------------------|------------|---------------|--------------|----------|-----|
| Per diem               | 23                       | 135                       | ZED 16,000 | €66,240       |              |          |     |
|                        |                          |                           |            |               | €66,240      |          |     |
| Accommodation          | Staff hous               | e Months                  | Cost/month |               |              |          |     |
| Rent                   | 0                        | 9                         | ZED 400,00 | 0 €0          |              |          |     |
| Utilities              | Assumes 0                | 9                         | ZED 100,00 | 0 €0          |              |          |     |
|                        | national staff can       | E                         |            |               | €0           |          |     |
|                        | be recruited No staff    | Food and incidental exper |            |               |              |          |     |
| Training and induction | within programme area 23 | assuming 50% time in fie  | ZED 250,00 | 0 €7,667      |              |          |     |
|                        | programme area           |                           |            |               | €7,667       |          |     |
|                        | No staff                 |                           | Lump sum   |               |              |          |     |
| Recruitment            | 3                        |                           | €500.00    | €1,500        |              |          |     |
|                        |                          |                           |            |               | €1,500       |          |     |
| Sub-total National co  | ntract staff             |                           |            |               |              | €190,247 |     |
| A.3 Consultants        | Consultant               | s Days                    | Daily rate |               |              |          |     |
| Fee                    | 2                        | 10                        | €400.00    | €8,000        |              |          |     |
| 1 60                   | _                        | 10                        | 2100.00    |               | €8,000       |          |     |
|                        |                          |                           | Unit cost  |               | ω,000        |          |     |
| International travel   | 2                        |                           | €2,000.00  | €4,000        |              |          |     |
| international travel   | 2                        |                           | 2,000.00   | <u>C+,000</u> | €4,000       |          |     |
|                        |                          | Days                      | Per diem   |               | C+,000       |          |     |
| Per diem               |                          | 10                        | ZED 32,000 | €853          |              |          |     |
| Someti                 | mes put under            |                           |            |               | €853         |          |     |
| <u>materi</u>          | als                      | Includes he accommod      |            |               | ۵55          |          |     |
| Incidental expenses    | 2                        | accommod                  | €1,000.00  | €2,000        |              |          |     |
| inductital expenses    | 2                        |                           | C1,000.00  |               | €2,000       |          |     |
| Sub-total Consultants  |                          |                           |            |               | <u>~,000</u> | €14,853  |     |
| oub total ourisultants |                          |                           |            |               |              | C1+,000  |     |
| A.4 Daily labour       | √ Man-days               | ;                         | Daily rate |               |              |          |     |
| Loading and unloading  | materials etc 2,000      |                           | ZED 8,000  | €21,333       |              |          |     |
|                        |                          |                           |            |               | €21,333      |          |     |
| Sub-total Daily labour |                          |                           |            |               |              | €21,333  |     |
| Total Staff            |                          |                           |            |               |              |          | €29 |