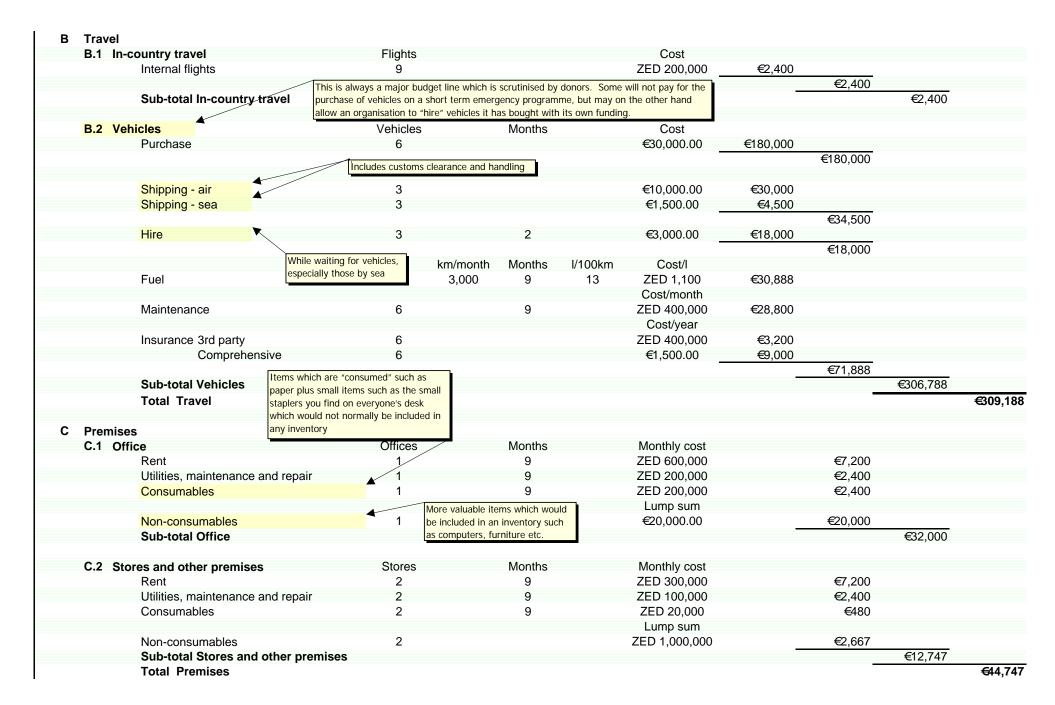

| O Communications           |                  |                        |                                    |                          |               |
|----------------------------|------------------|------------------------|------------------------------------|--------------------------|---------------|
| D.1 Purchase costs         | Number           |                        | Unit cost                          |                          |               |
| Telephone – fixed          | 3                |                        | €20.00                             | €60                      |               |
| Telephone – mobile         | 6                |                        | €200.00                            | €1,200                   |               |
| Telephone - satellite      | 2                |                        | €1,000.00                          | €2,000                   |               |
| Radio                      | 3                |                        | €2,000.00                          | €6,000                   |               |
| Sub-total Purchase costs   |                  |                        |                                    | €9                       | ,260          |
| D.2 Recurrent costs        | Number           | Months                 | Cost/month                         |                          |               |
| Telephone – fixed          | 1                | 9                      | ZED 250,000                        | €3,000                   |               |
| Telephone – mobile         | 6                | 9                      | ZED 150,000                        | €10,800                  |               |
| Telephone - satellite      | 2                | 9                      | €500.00                            | €9,000                   |               |
| Radio                      | 3                | 9                      | ZED 0                              | €0                       |               |
| Sub-total Recurrent costs  |                  |                        |                                    | €22                      | ,800          |
| Total Communications       |                  |                        | ries e.g. water supply scheme for  |                          | €32,06        |
| <b>A</b>                   |                  |                        | ery to stores etc Do not forget to |                          |               |
| Supplies & materials       | put non-cash con | tributions – see above |                                    |                          |               |
| E.1 Construction           | mt               |                        | Cost/mt                            |                          |               |
| Cement                     | 500              |                        | ZED 48,000                         | €32,000                  |               |
|                            | m3               |                        |                                    |                          |               |
| Sand                       | 1000             |                        | ZED 12,000                         | €16,000                  |               |
|                            | m3               |                        | ,                                  | ,                        |               |
| Aggregate                  | 2000             |                        | ZED 15,000                         | €40,000                  |               |
| 55 5                       | mt               |                        | ,                                  | ,                        |               |
| Reinforcement              | 100              | Food provided by WFP   | ZED 96,000                         | €12,800                  |               |
|                            |                  | contribution in kind   | as a second                        | <del></del> €100         | .800          |
| E.2 Food                   | mt 🖊             | CONTRIBUTION IN KING   | Cost/mt                            |                          | •             |
| Transport costs            | 2775             |                        | ZED 12,000                         | €44,400                  |               |
| Sub-total Food             |                  |                        | •                                  |                          | ,400          |
| E.3 Non-food items         |                  |                        |                                    |                          | ,             |
| Tents                      | Nil              |                        |                                    |                          |               |
| Blankets                   |                  |                        |                                    |                          |               |
| Cooking sets               |                  |                        |                                    |                          |               |
| Sub-total Non-food items   |                  |                        |                                    |                          | €0            |
| E.4 Medical                |                  |                        |                                    |                          | _ <del></del> |
| Drugs                      | Nil              |                        |                                    |                          |               |
| Other medical supplies     |                  |                        |                                    |                          |               |
| Sub-total Medical          |                  |                        |                                    |                          | €0            |
| Total Supplies & materials |                  |                        |                                    |                          | €145,20       |
| Total Supplies a materials |                  |                        |                                    |                          |               |
|                            |                  |                        |                                    | Lump sum as here otherw  | ise           |
|                            |                  |                        |                                    | detail as above for      |               |
|                            |                  |                        |                                    | consultants, travel etc. |               |