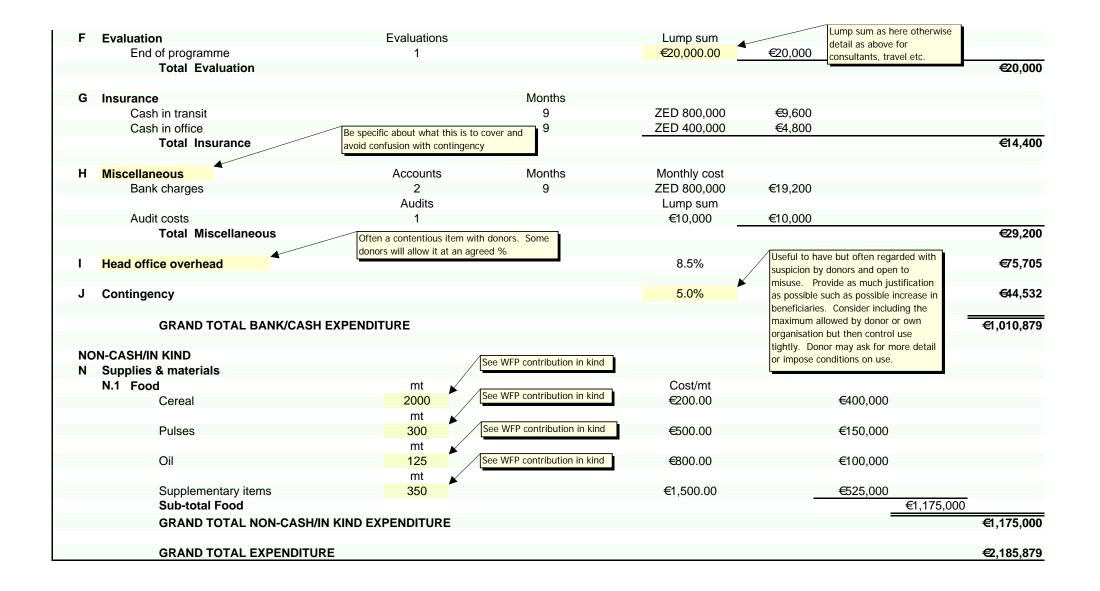

| O Communications           |                  |                        |                                    |                          |               |
|----------------------------|------------------|------------------------|------------------------------------|--------------------------|---------------|
| D.1 Purchase costs         | Number           |                        | Unit cost                          |                          |               |
| Telephone – fixed          | 3                |                        | €20.00                             | €60                      |               |
| Telephone – mobile         | 6                |                        | €200.00                            | €1,200                   |               |
| Telephone - satellite      | 2                |                        | €1,000.00                          | €2,000                   |               |
| Radio                      | 3                |                        | €2,000.00                          | €6,000                   |               |
| Sub-total Purchase costs   |                  |                        |                                    | €9                       | ,260          |
| D.2 Recurrent costs        | Number           | Months                 | Cost/month                         |                          |               |
| Telephone – fixed          | 1                | 9                      | ZED 250,000                        | €3,000                   |               |
| Telephone – mobile         | 6                | 9                      | ZED 150,000                        | €10,800                  |               |
| Telephone - satellite      | 2                | 9                      | €500.00                            | €9,000                   |               |
| Radio                      | 3                | 9                      | ZED 0                              | €0                       |               |
| Sub-total Recurrent costs  |                  |                        |                                    | €22                      | ,800          |
| Total Communications       |                  |                        | ries e.g. water supply scheme for  |                          | €32,06        |
| <b>A</b>                   |                  |                        | ery to stores etc Do not forget to |                          |               |
| Supplies & materials       | put non-cash con | tributions – see above |                                    |                          |               |
| E.1 Construction           | mt               |                        | Cost/mt                            |                          |               |
| Cement                     | 500              |                        | ZED 48,000                         | €32,000                  |               |
|                            | m3               |                        |                                    |                          |               |
| Sand                       | 1000             |                        | ZED 12,000                         | €16,000                  |               |
|                            | m3               |                        | ,                                  | ,                        |               |
| Aggregate                  | 2000             |                        | ZED 15,000                         | €40,000                  |               |
| 55 5                       | mt               |                        | ,                                  | ,                        |               |
| Reinforcement              | 100              | Food provided by WFP   | ZED 96,000                         | €12,800                  |               |
|                            |                  | contribution in kind   | as a second                        | <del></del> €100         | .800          |
| E.2 Food                   | mt 🖊             | CONTRIBUTION IN KING   | Cost/mt                            |                          | •             |
| Transport costs            | 2775             |                        | ZED 12,000                         | €44,400                  |               |
| Sub-total Food             |                  |                        | •                                  |                          | ,400          |
| E.3 Non-food items         |                  |                        |                                    |                          | ,             |
| Tents                      | Nil              |                        |                                    |                          |               |
| Blankets                   |                  |                        |                                    |                          |               |
| Cooking sets               |                  |                        |                                    |                          |               |
| Sub-total Non-food items   |                  |                        |                                    |                          | €0            |
| E.4 Medical                |                  |                        |                                    |                          | _ <del></del> |
| Drugs                      | Nil              |                        |                                    |                          |               |
| Other medical supplies     |                  |                        |                                    |                          |               |
| Sub-total Medical          |                  |                        |                                    |                          | €0            |
| Total Supplies & materials |                  |                        |                                    |                          | €145,20       |
| Total Supplies a materials |                  |                        |                                    |                          |               |
|                            |                  |                        |                                    | Lump sum as here otherw  | ise           |
|                            |                  |                        |                                    | detail as above for      |               |
|                            |                  |                        |                                    | consultants, travel etc. |               |